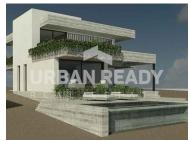

¹ (Call to national fixed network) | ² (Call to national mobile network)

This land is inserted in a new urbanization, called "Casal Cruzinha", composed of isolated houses of recent and modern construction, usually with 2 height floors, with average construction gross areas of 200m2 and lots with total average areas of 400m2.