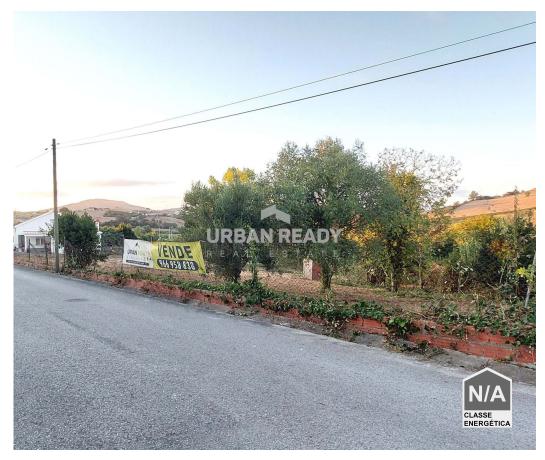

## Sapataria - Land

719
Area (m²)

Land Area (m²)

88 500 €

(EUR €)

## 2 lots of land for construction - 1538m2- Sapataria - Sobral de Monte Agraço

2 lots of land for construction - 1538m2- Sapataria - Sobral de Monte Agraço

3 minutes from the entrance 6 to A8 - (Output / Sobral Input of Monte Agraço and Wasten from Bishop)

Located in urbanization in the locality of the shoe store.

- About 10 minutes from Sobral de Monte Agraço
- less than 15 minutes from Torres Vedras
- less than 20 minutes from Mafra
- about 15 minutes from Loures
- about 30 minutes from Lisbon

Land characteristics: Total Area: 1538m2

- Maximum occupancy: 230.7 m2

- Maximum use: 384.5 m2 - Maximum number of floors: 2

- 68m (land front)- Artesian hole

There is the possibility of converting the land into 2 lots for construction, with the measures:

Lot 1 with: 714m2Lot 2 with: 824m2

See the photos and video available on our page. Schedule your visit.