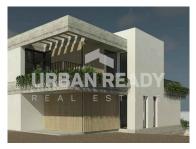

¹ (Call to national fixed network) | ² (Call to national mobile network)

This land is inserted in a new urbanization, called "Casal Cruzinha", composed of isolated houses of recent and modern construction, usually with 2 height floors, with average construction gross areas of 200m2 and lots with total average areas of 400m2.