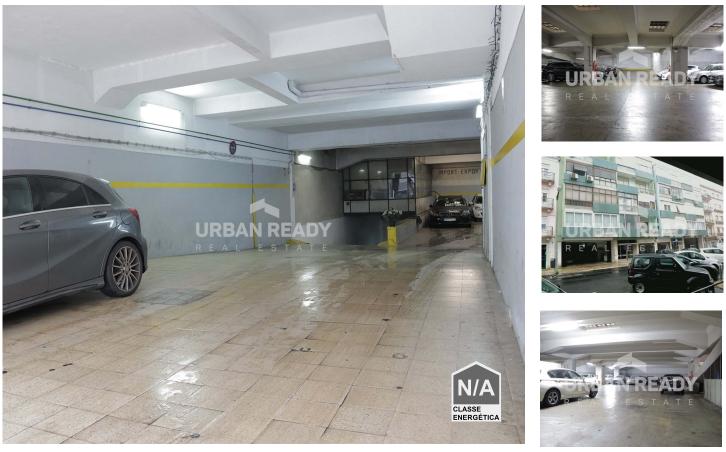

## Warehouse / Shop - in the Center of Lisbon - Av. Rome - Areeiro 2,000m2

**Property IDENTIFICATION: UR-005-LSBWarehouse** 

in the center of Lisbon, next to Avenida de Roma - Areeiro with 2000m2 (1970m2)

<sup>1</sup> (Call to national fixed network) | <sup>2</sup> (Call to national mobile network)

Ground Floor: 1000m2 + Office: 115m2Cave : 855m2With

Basement, Ground Floor and Office Floor (3 floors) with natural lighting by skylights, with excellent ceiling and floors circulatable by vehicles and with capacity for about 90 vehicles. (has 2 entrances on the main façade allowing entry and exit of the building differently)

Good accessibility and easy access to transport (Metro, Rail and Train, Airport)

It is currently operating as a collection garage and Auto services.

\_At Urban Ready we make your real estate journey more digital and more personalized. We simplify the processes in the purchase and sale of real estate, represent your interests and integrate services using technology.