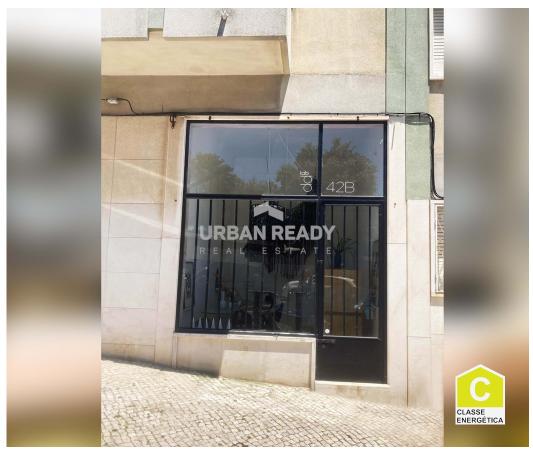

#### Atelier / Office / Shop - Renovated - AJUDA - LISBON

Business space, with a lot of natural luminosity, located next to the well-known Páteo Alfacinha, in Rua do Guarda Joias, in AJUDA, in Lisbon, very close to the Ajuda Palace, in Belém.

This space has a store front with window, and has 3 rooms:

#### **Description of areas:**

- Shop entrance room with showcase 10m2
- Semi-basement room with windows 22m2
- Room with 8m2 and toilet