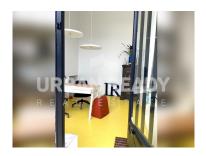

This space has a store front with window, and has 3 rooms:

#### **Description of areas:**

- Shop entrance room with showcase 10m2
- Semi-basement room with windows 22m2
- Room with 8m2 and toilet