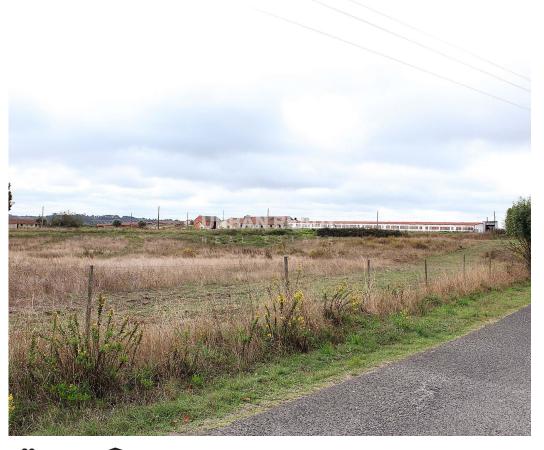

## **Land for Housing Construction - Arrouquelas - Rio Maior**

Reference:

UR-091-RMR [TU-02]

Location:

Arrouquelas - Rio Maior - Santarém

4000 m<sup>2</sup> plot, in the village of Arrouquelas, located 15 minutes from Rio Maior and about 45 minutes from Lisbon.

## Description:

Land with 4000 m<sup>2</sup> with feasibility for construction of housing in the village of Arrouquelas, lugar of "Casal da Volta o Tacho", in Rio Maior - District of Santarém.

**Armando Merino** Real Estate Consultant 964 073 941 2

This terrain is practically flat, with areas with small and smooth slopes.

The land has a favorable opinion of the Municipality of Rio Maior for the construction of housing, with a construction rate of 0.04%.