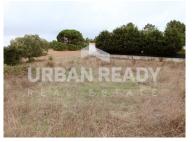

## **Land for Housing Construction - Arrouquelas - Rio Maior**

Reference:

UR-091-RMR [TU-02]

Location:

Arrouquelas - Rio Maior - Santarém

4000 m<sup>2</sup> plot, in the village of Arrouquelas, located 15 minutes from Rio Maior and about 45 minutes from Lisbon.

## Description:

Land with 4000 m<sup>2</sup> with feasibility for construction of housing in the village of Arrouquelas, lugar of "Casal da Volta o Tacho", in Rio Maior - District of Santarém.

**Armando Merino** Real Estate Consultant 964 073 941 2

This terrain is practically flat, with areas with small and smooth slopes.

The land has a favorable opinion of the Municipality of Rio Maior for the construction of housing, with a construction rate of 0.04%.