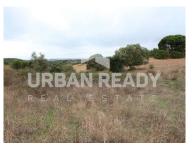

## **Land for Housing Construction - Arrouquelas - Rio Maior**

Reference:

UR-091-RMR [TU-02]

Location:

Arrouquelas - Rio Maior - Santarém

4000 m<sup>2</sup> plot, in the village of Arrouquelas, located 15 minutes from Rio Maior and about 45 minutes from Lisbon.

## Description:

Land with 4000 m<sup>2</sup> with feasibility for construction of housing in the village of Arrouquelas, lugar of "Casal da Volta o Tacho", in Rio Maior - District of Santarém.

**Armando Merino** Real Estate Consultant 964 073 941 2

This terrain is practically flat, with areas with small and smooth slopes.

The land has a favorable opinion of the Municipality of Rio Maior for the construction of housing, with a construction rate of 0.04%.